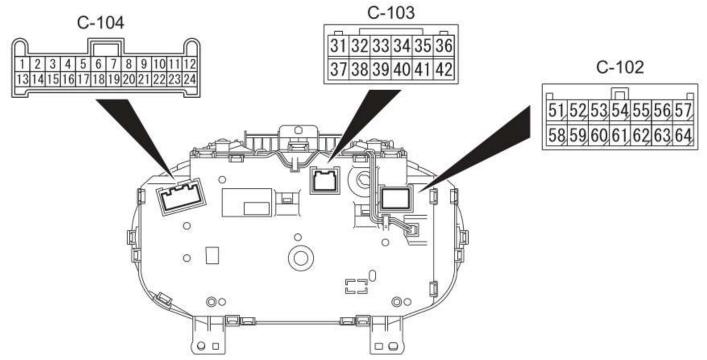

## **Connector: C-102**

| Terminal No. | Check item                                       | Check condition                                                                              | Normal condition |
|--------------|--------------------------------------------------|----------------------------------------------------------------------------------------------|------------------|
| 51           | Glow indicator lamp < Diesel>                    | Ignition switch: ON and glow indicator lamp: OFF                                             | System voltage   |
| 52           | Charge warning lamp                              | Ignition switch: ON and before alternator generation and charge warning lamp: OFF            | System voltage   |
| 53 - 55      | -                                                | -                                                                                            | -                |
| 56           | Input of turn-signal lamp LH switch              | Ignition switch: ON and turn-signal lamp (LH) switch: ON and turn-signal lamp: ON (turn: ON) | System voltage   |
| 57           | Earth                                            | Always                                                                                       | 1 V or less      |
| 58           | -                                                | -                                                                                            | -                |
| 59           | Over drive off indicator                         | Ignition switch: ON and over drive off switch: ON and over drive off indicator: ON           | System voltage   |
| 60           | A/T fluid temperature warning lamp               | Ignition switch: ON and A/T fluid temperature warning lamp: OFF                              | System voltage   |
| 61           | Oil pressure switch                              | Ignition switch: ON and before starting the engine and oil pressure warning lamp: OFF        | System voltage   |
| 62           | -                                                | -                                                                                            | -                |
| 63           | Check engine warning lamp                        | Ignition switch: ON and check engine warning lamp: OFF                                       | System voltage   |
| 64           | Water separator indicator lamp <diesel></diesel> | Ignition switch: ON and water level switch: ON and water separator indicator lamp: ON        | 1 V or less      |

## **Connector: C-103**

| Terminal No. | Check item                              | Check condition                                      | Normal condition |
|--------------|-----------------------------------------|------------------------------------------------------|------------------|
| 31           | Shift indicator - L                     | Ignition switch: ON and shift lever is in L position | System voltage   |
| 32, 33       | -                                       | -                                                    | -                |
| 34           | Tachometer (engine speed)               | -                                                    | -                |
| 35           | Speedometer (vehicle speed)             | -                                                    | -                |
| 36           | Power supply from ignition switch (IG1) | Ignition switch: ON                                  | System voltage   |
| 37           | Shift indicator - 2                     | Ignition switch: ON and shift lever is in 2 position | System voltage   |
| 38           | Shift indicator - D                     | Ignition switch: ON and shift lever is in D position | System voltage   |
| 39           | Shift indicator - N                     | Ignition switch: ON and shift lever is in N position | System voltage   |
| 40           | Shift indicator - R                     | Ignition switch: ON and shift lever is in R position | System voltage   |
| 41           | Shift indicator - P                     | Ignition switch: ON and shift lever is in P position | System voltage   |
| 42           | Battery power supply                    | Always                                               | System voltage   |

## **Connector: C-104**

| Terminal No. | Check item                             | Check condition                                                                                                | Normal condition |
|--------------|----------------------------------------|----------------------------------------------------------------------------------------------------------------|------------------|
| 1            | -                                      | -                                                                                                              | -                |
| 2            | Door ajar warning lamp                 | Ignition switch: ON and door is open and door ajar warning lamp: ON                                            | 1 V or less      |
| 3            | Rear differential lock mode            | -                                                                                                              | -                |
| 4            | 2WD mode                               | -                                                                                                              | -                |
| 5            | -                                      | -                                                                                                              | -                |
| 6            | Centre differential lock mode          | -                                                                                                              | -                |
| 7            | -                                      | -                                                                                                              | -                |
| 8            | 4WD indicator lamp                     | Ignition switch: ON and 4WD indicator lamp: OFF                                                                | System voltage   |
| 9, 10        | -                                      | -                                                                                                              | -                |
| 11           | Input of front fog lamp indicator lamp | Illumination switch: ON and Ignition switch: ON and front fog lamp switch: ON and front fog lamp indicator: ON | System voltage   |

| 12 | Input of parking brake switch and brake fluid level switch | Ignition switch: ON and parking brake switch: ON Ignition switch: ON and brake fluid level switch: ON Ignition switch: ON and vacuum switch: ON Brake warning lamp: ON | 1 V or less    |
|----|------------------------------------------------------------|------------------------------------------------------------------------------------------------------------------------------------------------------------------------|----------------|
| 13 | Earth                                                      | Always                                                                                                                                                                 | 1 V or less    |
| 14 | -                                                          | -                                                                                                                                                                      | -              |
| 15 | Illumination (earth)                                       | Always                                                                                                                                                                 | 1 V or less    |
| 16 | Illumination (power supply)                                | Illumination switch: ON and lighting switch: ON                                                                                                                        | System voltage |
| 17 | Brake warning lamp                                         | Ignition switch: ON and brake warning lamp: ON                                                                                                                         | 1 V or less    |
| 18 | SRS air bag warning lamp                                   | Ignition switch: ON and SRS air bag warning lamp: ON                                                                                                                   | System voltage |
| 19 | ABS warning lamp                                           | Ignition switch: ON and ABS warning lamp: ON                                                                                                                           | 1 V or less    |
| 20 | -                                                          | -                                                                                                                                                                      | -              |
| 21 | Input of engine coolant temperature gauge                  | -                                                                                                                                                                      | -              |
| 22 | Input of fuel gauge                                        | -                                                                                                                                                                      | -              |
| 23 | Input of turn-signal lamp RH switch                        | Ignition switch: ON and turn-signal lamp (RH) switch: ON and turn-signal lamp: ON (turn: ON)                                                                           | System voltage |
| 24 | Input of high beam switch                                  | Ignition switch: ON and high beam switch: ON and high beam indicator: ON (beam: ON)                                                                                    | System voltage |